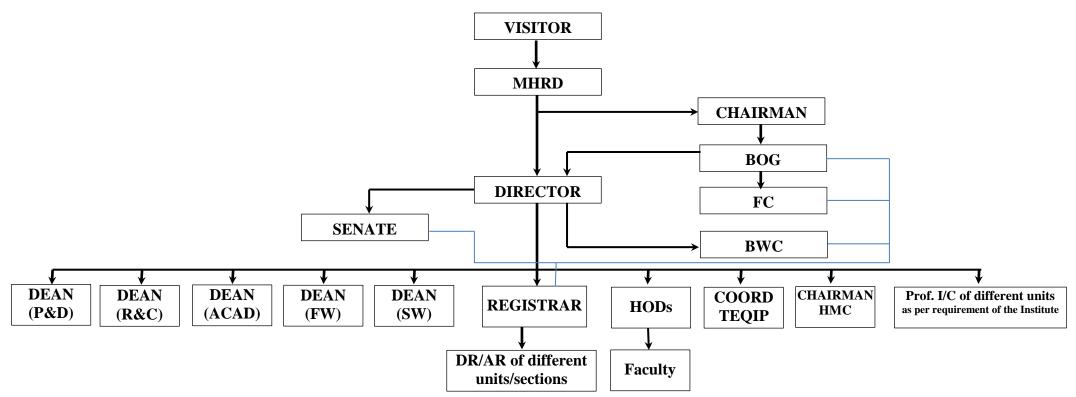

## **ORGANIZATION CHART OF NIT PATNA**

| MHRD | Ministry of Human Resource Dev. | FW        | Faculty Welfare                         |
|------|---------------------------------|-----------|-----------------------------------------|
| BOG  | Board of Governors              | HoDs      | Head of Departments                     |
| FC   | Finance Committee               | COORD     | Coordinator                             |
| BWC  | Building Works Committee        | DR/AR     | Deputy Registrar/Assistant Registrar    |
| P&D  | Planning & Development          | Prof. I/C | Professor In-Charge                     |
| Acad | Academics                       | HMC       | Hostel Management Committee             |
| R&C  | Research & Consultancy          | TEQIP     | Technical Education Quality Improvement |
| SW   | Student Welfare                 |           | Programme                               |
| 5.44 |                                 |           | riogramme                               |